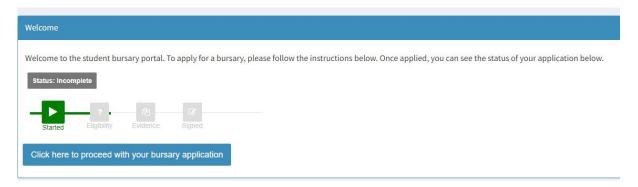

#### 3. Submitting a bursary application:

On the home page, select the blue button: 'Click here to proceed with your bursary application' Follow our Bursary Fund Guidelines for further assistance with completing your bursary application.